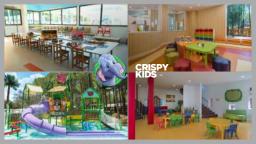

| CRISPY<br>KIDS CLUB                                                       | COSMO<br>POLITAN | DOLCE<br>VITA | MEDITERRANEAN<br>EXCELLENCE |
|---------------------------------------------------------------------------|------------------|---------------|-----------------------------|
| Services                                                                  |                  |               |                             |
| Baby Club (0-3 years old) (must be accompanied by parents)                | 4                | 4             | 4                           |
| Mini Club (04-07 years old)                                               | √                | 4             | 4                           |
| Junior Club (08-12 years old)                                             | 4                | 4             | 4                           |
| Teen Club (13-16 years old)                                               |                  | 4             | √                           |
| Mini Disco                                                                | 4                | 4             | 4                           |
| Mini Cinema                                                               | √                | 4             | √                           |
| Mini Show                                                                 | 4                | 4             | 4                           |
| Playground (open air)                                                     | 4                | 4             | 4                           |
| Nature Kids Club Activities                                               | 4                | 4             | √                           |
| Mini Pool                                                                 | 4                | 4             | 4                           |
| Baby Carriage Service                                                     | √                | 4             | √                           |
| Playstation ve Lego Room                                                  | 4                | 4             | 4                           |
| Baby Monitor                                                              | √                | 4             | √                           |
| Developmental Games and Activities                                        | √                | 4             | 4                           |
| Shows for Children and different theme days                               | 4                | 4             | 4                           |
| Sleeping Room (0-3 years old)                                             |                  | 4             | -                           |
| Mini Zoo                                                                  | -                | 4             | -                           |
| Restaurant for Kids: Lunch and Dinner Service<br>with Healty Food Concept | -                | -             | √                           |
| √ = Free of Charge Services                                               |                  |               |                             |

CRISPYCOSMO NIDE CENTRAL STATES OF THE CONTROL OF T