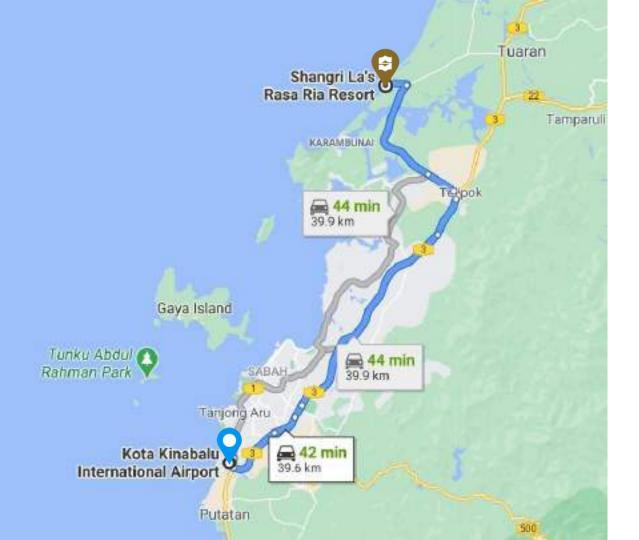

#### Location

- Kota Kinabalu International Airport (KKIA) is the primary international airport serving Kota Kinabalu. It's located 10 minutes from the city center.
- Shangri-La Rasa Ria, Kota Kinabalu is approximately 45 minutes drive from the airport.