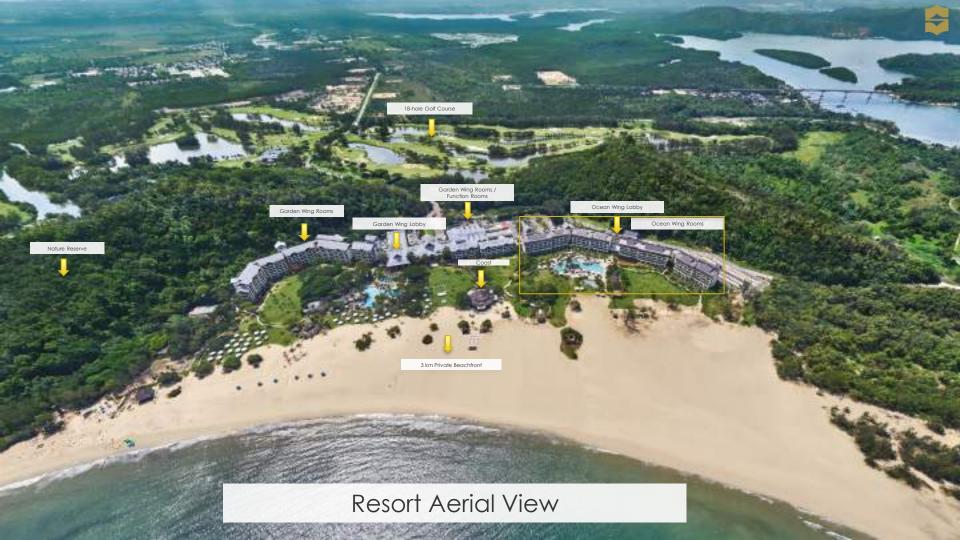

#### About Shangri-La Rasa Ria, Kota Kinabalu

Escape out of the city and journey into nature; where the sea meets the rainforest and a warm welcome awaits. Create memories at this 400-acre beach resort with a 3 km private beach, 64-acre forest reserve and 18-hole golf course. Soak in the sun, sand and the sea or enjoy the great outdoors with over 60 activities at the resort.

#### Garden Wing 326 rooms consisting of 2 specialty suites (108sqm), 8 executive suites (72sqm) and 316 deluxe rooms (36sqm)

## OCEAN WING

173 Rooms - Ocean Wing Junior Suites (90 sqm) with personalized check in upon arrival

# **DALIT BAY GOLF & COUNTRY**

Dalit Bay Golf & Country Club is the resort's 18-hole championship golf course. Bordered by the Tambalang and Mengkabong rivers, guests can tee-off with stunning views of Mount Kinabalu in the background.

Nestled within 400 tropical acres, the course was successfully designed to highlight Sabah's natural beauty.