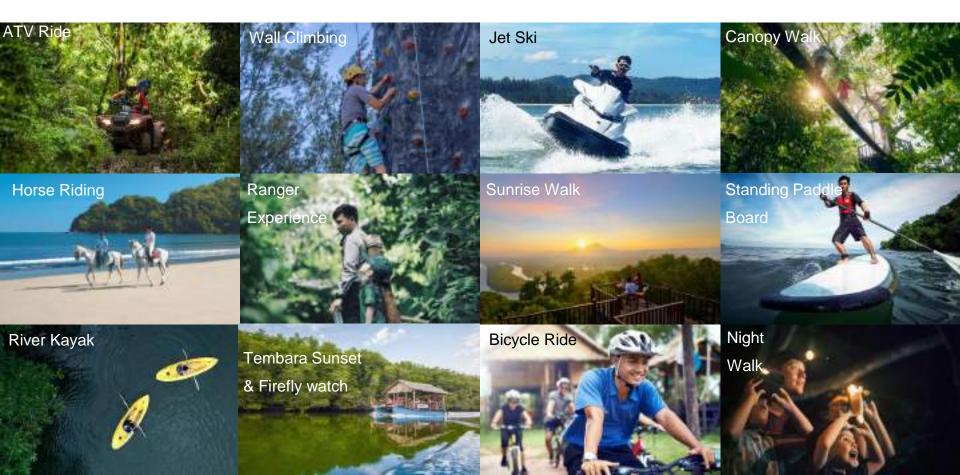

orest reserve and 18-hole golf course. Soak in the sun, sand and the sea or enjoy the great outdoors with over 60 activities at the resort.

Welcome to paradise!





### GARDEN WING

#### Garden Wing 326 rooms consisting of 2 specialty suites (108sqm), 8 executive suites (72sqm) and 316 deluxe rooms (36sqm)







## OCEAN WING

173 Rooms - Ocean Wing Junior Suites (90 sqm) with personalized check in upon arrival





## Food & Beverage Outlets

#### 6 Restaurant and 2 Bars







The Rasa Ria Reserve is a 64-acre tropical jungle nestled between two rivers and the South China Sea. With unobstructed views of Sabah's iconic Mount Kinabalu - a UNESCO World Heritage Site - this reserve acts as a gateway to the lush natural landscapes of Borneo for hotel guests.





## **Resort Activities**





# The Spa

The Spa offers a selection of treatments that showcase the diverse Sabah culture, with natural botanical and herbal products known for their therapeutic properties.

Here, you will find tranquility, harmony, healing and a special kind of care inspired by the origins of the legendary Shangri-La. View from Holes No.

# **DALIT BAY GOLF & COUNTRY**

Dalit Bay Golf & Country Club is the resort's 18-hole championship golf course. Bordered by the Tambalang and Mengkabong rivers, guests can tee-off with stunning views of Mount Kinabalu in the background.

Nestled within 400 tropical acres, the course was successfully designed to highlight Sabah's natural beauty.





## THANK YOU "Terima Kasih"