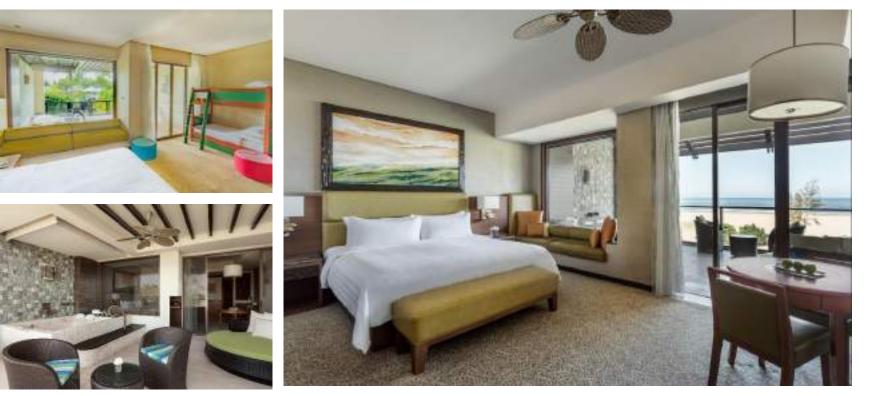

### GARDEN WING

#### Garden Wing 326 rooms consisting of 2 specialty suites (108sqm), 8 executive suites (72sqm) and 316 deluxe rooms (36sqm)

## OCEAN WING

173 Rooms - Ocean Wing Junior Suites (90 sqm) with personalized check in upon arrival