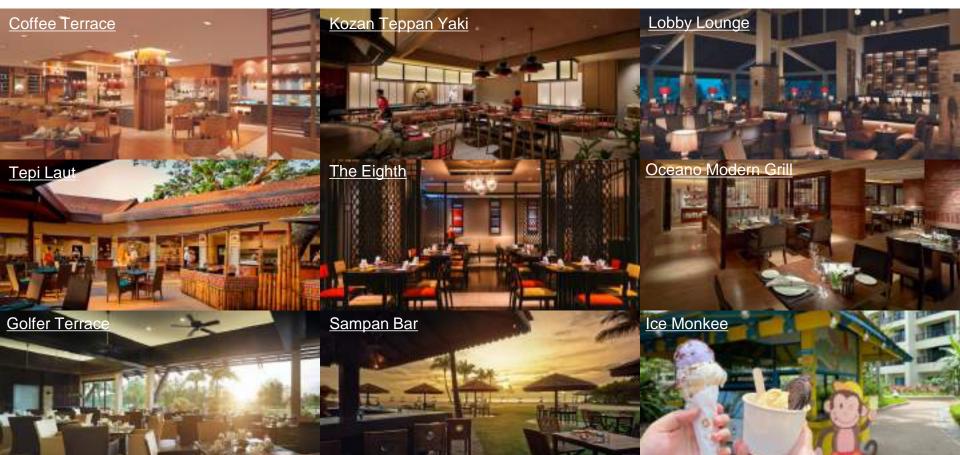

## Food & Beverage Outlets

#### 6 Restaurant and 2 Bars

The Rasa Ria Reserve is a 64-acre tropical jungle nestled between two rivers and the South China Sea. With unobstructed views of Sabah's iconic Mount Kinabalu - a UNESCO World Heritage Site - this reserve acts as a gateway to the lush natural landscapes of Borneo for hotel guests.