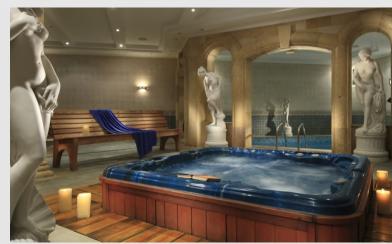

### **Health Club - Wellness**

The health club consists of an enclosed and heated swimming pool, sauna plunge pool, massage & treatment rooms, sauna, Jacuzzi and steam bath.