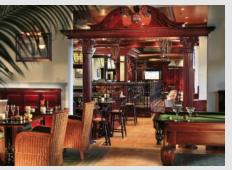

**Bars** 

Atrium Bar: Choose amongst hot or refreshing drinks and get

affected by the classic piano tunes within luxurious

surroundings.

Johnny's Bar: Posh & classy English-style pub.

Azur Bar: "Floating" bar offering light meals and refreshing

cocktails on landscaped lagoons.

Pool Bar: Best place to have a cool drink during the day. An

> impressive wooden bridge coming straight away from Johannesburg - South Africa will lead you to

our aquatic bar.