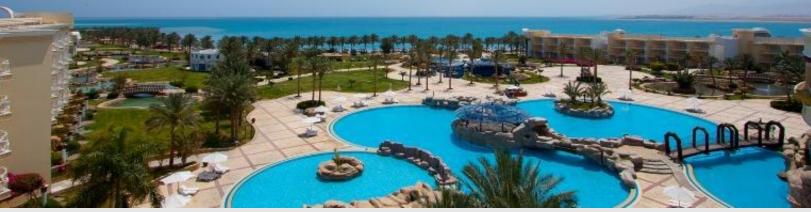

#### Palm Royale Soma Bay

The resort surroundings offer an idyllic outdoors beachfront haven for families, friends, couples or single's vacation. The resort is the only self-unit property in the Red Sea and Egypt wide featured by 2.300 swaying palm trees, 70.000 m<sup>2</sup> of tailor-crafted landscaped gardens and a private pristine beach stretching 1.2 kilometers. Due to such versatile infrastructure, the location is perfect for the nature beauty admirers offering close up views to the crystal clear water of the Red Sea. The resort boasts safety, security, privacy and exclusivity. The two adjoined engulfed bays offer a perfect atmosphere to the liking of each individual.

### **Resort Facilities**

1.2 kilometers of private sandy beach with sun beds and sunshades, private marina, swimming pools, 24h reception, safe boxes at the reception, disabled accessibility, concierge, business center, free Wi-Fi access, limousine service, laundry service, 24h room service, doctor / clinic 24 Hours, pharmacy, photograph shop, shopping center, bank, ATM machines, currency exchange service, baby care, children's playground, kids club, kids swimming pool (heated), aqua center, diving center, 2 water sport stations, health club / gym, health club pool (heated), 4 tennis courts, beach volley court, mini golf, horse stable, hairdresser / beauty salon, disco, billiard, excursion service, beach tennis court.