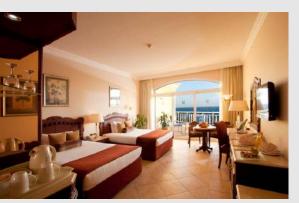

## **Rooms and Suites**

445 luxuriously appointed rooms and suites with breathtaking sea views in addition to all the elaborately tailored amenities that represent a deluxe resort offering a multitude of room and suite categories starting with the Superior rooms to the Swim-Up rooms, the Sea View rooms, the Beach Front rooms, the Club rooms, the Family rooms followed by the Junior suites, Executive suites, Panorama suites, Presidential suites to the ultimate comfort of the Royale suites. Every guest room is equipped with a private terrace or balcony, coffee and tea making facilities, individually controlled air conditioner, minibar, multi-line telephones with speaker and voicemail messaging, bathroom with bidet, bathtub/shower, WC, hair dryer, magnifying mirror, digital safe box, LCD flat screen television with satellite channels and free Wi-Fi access.